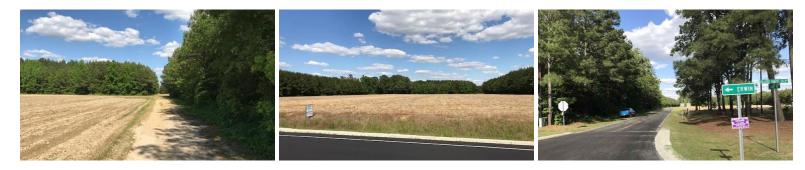

## SOLD

Beautiful farm, timberland, hunting & recreational tract between Lillington & Fayetteville w/ future development potential. +7,600' road frontage. 12 mi/12 min NE of Fayetteville & 44 mi/53 min South of Raleigh. 31+ ac mostly prime farmland (\$3,000 annual lease payment) 200+ ac highly productive pine plantations w/ excellent genetics (+/-\$140,000 merchantable timber value) 180 ac ready for thinning. Consulting forester has managed since 2003. Steep bluff overlooks 6,400' frontage along Lower Little River.