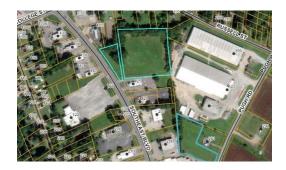

## SOUTHEAST BOULEVARD, CLINTON, SAMPSON

## **ACTIVE**

Prime development property located within the city limits of Clinton, totaling 6.69 acres with excellent commercial or mixed-use potential. The property consists of two contiguous lots, with approximately 283.95 feet of road frontage along Southwest Blvd on one lot, providing high visibility and easy access, and approximately 245 feet of road frontage along Pugh Road on the other lot, offering additional access points and development flexibility. This is an outstanding opportunity for developers or businesses looking to capitalize on a growing area with great commercial potential.

## **MORE DETAILS**

Address:

Southeast Boulevard Clinton, NC 28328

Acreage: 6.7 acres

County: Sampson

**GPS Location:** 

35.004777 x -78.310865

PRICE: \$525,000