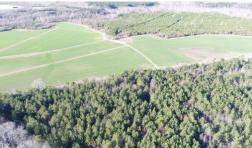

## **ACTIVE**

204 acres of the the finest crop, timber and hunting land Greene County, NC has to offer with over 6400' of road front. The NW 172 acre section has 43.49 acres of cropland. The SE 32 acre section has 9.34 acres of cropland for a total of 52.83 acres of USDA/FSA road front cropland. Approximately 89 acres on the NE side of the road is highly productive managed loblolly pine with a spectacular site index of 88! This timber was cut in 2016 and replanted in 2019. Another 18 acres of loblolly pine is on the SE section bringing the total loblolly pine timberland to 107 acres. Mast producing scattered hardwoods border the creek and swamp areas. This elite offering has been well managed for deer, ducks, gobblers and waterfowl. Black bear are spotted passing through. The timber has over 2.7 MILES of groomed paths allowing access to every corner of the property. Whether fishing or hunting ducks or deer you have many choices to optimize access to the best fishing or hunting spot. This has been groomed for northerly or southerly predominant winds allowing access without being detected by deer and also allowing optimal waterfowl setups taking wind into consideration. This tract can hunt several bow OR rifle hunters and the deer will never know you are there. This sprawling 204 acre tract sits on both sides of Mosely Road. The tract also has over 4000' of waterfront on Little Contentnea Creek offering the best waterfowl hunting and fishing Greene County has to offer. Bring your canoe or mud boat and run the creek for miles and miles. This tract is surveyed and a road splits a small section exceeding 10 acres so subdividing with Greene County will be very simple. The soils look favorable for multiple septic & homesites. It is a blank canvas for an equestrian property. This property is unrestricted. This property is very unique in many ways shown above. Several income streams exist with the timberland, cropland and hunting lease. Experience the best