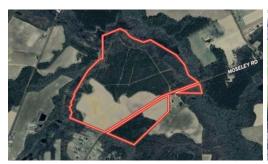

## **ACTIVE**

204 acres of the the finest crop, timber and hunting land Greene County, NC has to offer with over 6400' of road front. The NW 172 acre section has 43.49 acres of cropland. The SE 32 acre section has 9.34 acres of cropland for a total of 52.83 acres of USDA/FSA road front cropland. Approximately 89 acres on the NE side of the road is highly productive managed loblolly pine with a spectacular site index of 88! This timber was cut in 2016 and replanted in 2019. Another 18 acres of loblolly pine is on the SE section bringing the total loblolly pine timberland to 107 acres. Mast producing scattered hardwoods border the creek and swamp areas. This elite offering has been well managed for deer, ducks, gobblers and waterfowl. Black bear are spotted passing through. The timber has over 2.7 MILES of groomed paths allowing access to every corner of the property. Whether fishing or hunting ducks or deer you have many choices to optimize access to the best fishing or hunting spot. This has been groomed for northerly or southerly predominant winds allowing access without being detected by deer and also allowing optimal waterfowl setups taking wind into consideration. This tract can hunt several bow OR rifle hunters and the deer will never know you are there. This sprawling 204 acre tract sits on both sides of Mosely Road. The tract also has over 4000' of waterfront on Little Contentnea Creek offering the best waterfowl hunting and fishing Greene County has to offer. Bring your canoe or mud boat and run the creek for miles and miles. This tract is surveyed and a road splits a small section exceeding 10 acres so subdividing with Greene County will be very simple. The soils look favorable for multiple septic & homesites. It is a blank canvas for an equestrian property. This property is unrestricted. This property is very unique in many ways shown above. Several income streams exist with the timberland, cropland and hunting lease. Experience the best

## **MORE DETAILS**

Address:

973 Mosely Road Walstonburg, NC 27888

Acreage: 204.2 acres

County: Greene

**GPS Location:** 

35.646821 x -77.694043

PRICE: \$1,075,000