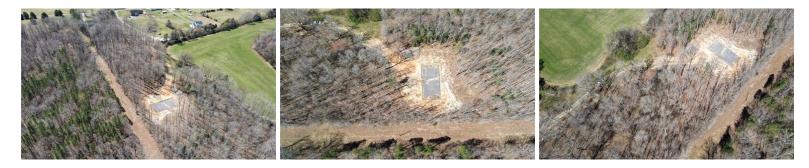

## ACTIVE

Welcome to 152 Paw Paw Lane! Your new serenity of 7.39 Acres surrounded by other farmland right off of Cherry Hill Road! What is different about this land? A portion of the land has already been cleared and ready for a homesite with plans included, plus water and power already run with an existing septic tank on-site and an approved permit to add an additional 4 BR septic tank for the home. You can use the existing plans to build your dream Barndominium or bring your own builder and plans, it is ready to go! There is even a gravel, shaded spot to park your camper or RV with hookups while you build if you like! Most all of the hard work has already been done for you, don't let this gem slip away, tour today! See agent only remarks.