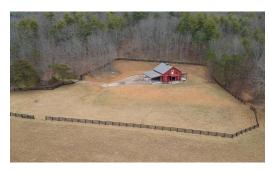

## **ACTIVE**

Big River Farm - 472 Acres of Untamed Beauty & Unrivaled Opportunity | Price ModifiedWelcome to Big River Farm, a truly rare and breathtaking 472-acre working farm just 26 miles from historic Lexington, Virginia. Offering approximately 2 miles of river frontage, multiple streams, and bordering the George Washington National Forest, this property is a dream for anyone seeking the ultimate blend of agriculture, recreation, and seclusion. Tucked into one of the most scenic valleys in western Virginia, this extraordinary property is part of a region known for its headwater streams, including the Jackson, Cowpasture, Calfpasture, and Bullpasture Rivers—each eventually joining the James River and flowing to the Chesapeake Bay. The area is a haven for fly fish

## **MORE DETAILS**

Address:

878 Big River Rd Rd Goshen, VA 24439

Acreage: 472.0 acres

County: Rockbridge

PRICE: \$1,750,000