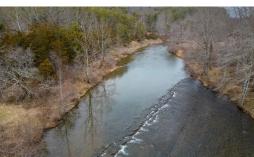

## **ACTIVE**

Big River Farm - 472 Acres of Untamed Beauty & Unrivaled Opportunity | Price ModifiedWelcome to Big River Farm, a truly rare and breathtaking 472-acre working farm just 26 miles from historic Lexington, Virginia. Offering approximately 2 miles of river frontage, multiple streams, and bordering the George Washington National Forest, this property is a dream for anyone seeking the ultimate blend of agriculture, recreation, and seclusion. Tucked into one of the most scenic valleys in western Virginia, this extraordinary property is part of a region known for its headwater streams, including the Jackson, Cowpasture, Calfpasture, and Bullpasture Rivers—each eventually joining the James River and flowing to the Chesapeake Bay. The area is a haven for fly fish