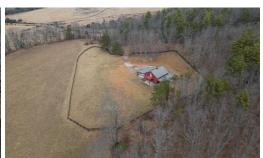

## **ACTIVE**

Big River Farm - 472 Acres of Untamed Beauty & Unrivaled Opportunity | Price ModifiedWelcome to Big River Farm, a truly rare and breathtaking 472-acre working farm just 26 miles from historic Lexington, Virginia. Offering approximately 2 miles of river frontage, multiple streams, and bordering the George Washington National Forest, this property is a dream for anyone seeking the ultimate blend of agriculture, recreation, and seclusion. Tucked into one of the most scenic valleys in western Virginia, this extraordinary property is part of a region known for its headwater streams, including the Jackson, Cowpasture, Calfpasture, and Bullpasture Rivers—each eventually joining the James River and flowing to the Chesapeake Bay. The area is a haven for fly fish

## **MORE DETAILS**

Address:

878 Big River Rd Rd Goshen, VA 24439

Acreage: 472.0 acres

County: Rockbridge

PRICE: \$1,750,000