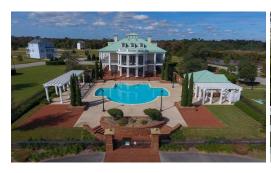

## **SOLD**

Build you dream home in this prestigious waterfront community located off Hwy 24. You have boat access to the Intracoastal waterway, and all the areas around. Emerald Isle is right across Bogue sound. The subdivision features historic Charleston and Low Country Architecture. This beautiful lot is on Founders Lake with easy walking distance to the clubhouse, pool and tennis courts. Amenities include Colonial Style Clubhouse, Salt Water Pool, Two Tennis Courts, Observation Pier & Gazebo overlooking Bogue Sound, Playground, Walking Trails, Community Boat Ramp & Storage, 75 Slip Marina. Time to enjoy the good life!