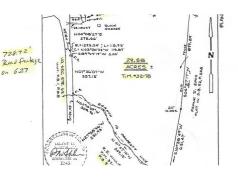

## **ACTIVE**

COMMERCIAL POTENTIAL on US 360 Corridor! 29.58 acre CORNER Parcel at intersection of US Highway 360 and SR627 (Cheathams Rd) in eastern Amelia County just outside of Richmond and Chesterfield County. Excellent Highway access and a great location for multi-business buildings for office, retail, or other commercial uses. Convenient to Amelia and only 5 miles to Chesterfield County line. 1155 feet of highway road frontage on the East bound lane of US 360, as well as, a potential second highway crossover access. Additional 728 feet of road frontage on SR 627. Attractive two story brick house built in 1967 could possibly be converted to business or office use. Commercial uses will require rezoning approval from Amelia County.

## Address:

360 Patrick Henry Hwy Amelia Court House, VA 23002

Acreage: 29.6 acres

County: Amelia

**GPS Location:** 

37.361257 x -77.953857

PRICE: \$900,000