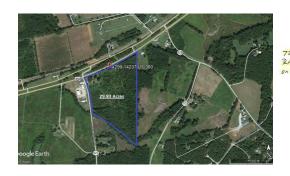

## **ACTIVE**

COMMERCIAL POTENTIAL on US 360 Corridor! 29.58 acre CORNER Parcel at intersection of US Highway 360 and SR627 (Cheathams Rd) in eastern Amelia County just outside of Richmond and Chesterfield County. Excellent Highway access and a great location for multi-business buildings for office, retail, or other commercial uses. Convenient to Amelia and only 5 miles to Chesterfield County line. 1155 feet of highway road frontage on the East bound lane of US 360, as well as, a potential second highway crossover access. Additional 728 feet of road frontage on SR 627. Attractive two story brick house built in 1967 could possibly be converted to business or office use. Commercial uses will require rezoning approval from Amelia County.

## Address:

360 Patrick Henry Hwy Amelia Court House, VA 23002

Acreage: 29.6 acres

County: Amelia

**GPS Location:** 

37.361257 x -77.953857

PRICE: \$900,000