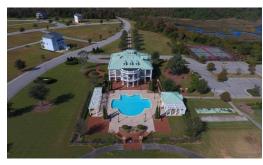

## **SOLD**

Build you dream home in this prestigious waterfront community located off Hwy 24. You have boat access to the Intracoastal waterway, and all the areas around. Emerald Isle is right across Bogue sound. The subdivision features historic Charleston and Low Country Architecture. This beautiful lot is on Founders Lake and with the right plans, you can have intracoastal views. Amenities include Colonial Style Clubhouse, Salt Water Pool, Two Tennis Courts, Observation Pier & Gazebo overlooking Bogue Sound, Playground, Walking Trails, Community Boat Ramp & Storage, 75 Slip Marina. Time to enjoy the good life!