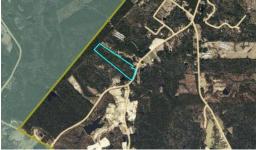

## **ACTIVE**

Discover approximately 33.68 acres of beautiful wooded land in Cameron, offering a peaceful retreat with endless potential. This expansive property includes a barn, perfect for storage or future projects. Electricity and county water are available for hookup, providing convenience for future development, though a perc test has not yet been completed. Whether you're looking to build your dream home, establish a private hunting retreat, or simply enjoy the outdoors, this property offers plenty of possibilities.

## **MORE DETAILS**

Address:

**TBD** Line

Cameron, NC 28326

Acreage: 33.7 acres

County: Harnett

**GPS Location:** 

35.278745 x -79.200020