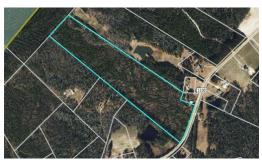

## **ACTIVE**

Discover approximately 33.68 acres of beautiful wooded land in Cameron, offering a peaceful retreat with endless potential. This expansive property includes a barn, perfect for storage or future projects. Electricity and county water are available for hookup, providing convenience for future development, though a perc test has not yet been completed. Whether you're looking to build your dream home, establish a private hunting retreat, or simply enjoy the outdoors, this property offers plenty of possibilities.

## **MORE DETAILS**

Address:

**TBD** Line

Cameron, NC 28326

Acreage: 33.7 acres

County: Harnett

**GPS Location:** 

35.278745 x -79.200020