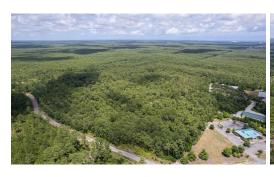

## LOT 67 COMMITTEE DRIVE, SOUTHPORT, BRUNSWICK

## **ACTIVE**

Prime commercial acreage at St. James/Southport for sale! This property is ideal for commercial development, located off of Highway 211(Southport-Supply Rd) at Committee Drive SE near the St. James Plantation entrance. Topography is level & wooded with over 500ft of road frontage! Municipal water & sewer available at the street. Property lies just outside of the city limits just minutes from Southport, St. James & Oak Island. Current Hwy 211 road widening will be complete around Fall 2026 resulting in 4-lane highway frontage & increased road visibility/traffic for this property. Property is located in an AE Flood Zone. Do not miss this incredible opportunity, contact Listing Agents for more information!

## **MORE DETAILS**

Address:

Lot 67 Committee Drive Southport, NC 28461

Acreage: 30.7 acres

County: Brunswick

**GPS Location:** 

33.965659 x -78.080254

PRICE: \$4,506,538