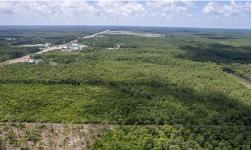

## LOT 67 COMMITTEE DRIVE, SOUTHPORT, BRUNSWICK

## **ACTIVE**

Prime commercial acreage at St. James/Southport for sale! This property is ideal for commercial development, located off of Highway 211(Southport-Supply Rd) at Committee Drive SE near the St. James Plantation entrance. Topography is level & wooded with over 500ft of road frontage! Municipal water & sewer available at the street. Property lies just outside of the city limits just minutes from Southport, St. James & Oak Island. Current Hwy 211 road widening will be complete around Fall 2026 resulting in 4-lane highway frontage & increased road visibility/traffic for this property. Property is located in an AE Flood Zone. Do not miss this incredible opportunity, contact Listing Agents for more information!

## **MORE DETAILS**

Address:

Lot 67 Committee Drive Southport, NC 28461

Acreage: 30.7 acres

County: Brunswick

**GPS Location:** 

33.965659 x -78.080254

PRICE: \$4,506,538