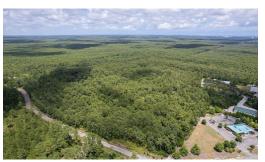

## LOT 67 COMMITTEE DRIVE, SOUTHPORT, BRUNSWICK

## **ACTIVE**

Prime commercial acreage at St. James/Southport for sale! This property is ideal for commercial development, located off of Highway 211(Southport-Supply Rd) at Committee Drive SE near the St. James Plantation entrance. Topography is level & wooded with over 500ft of road frontage! Municipal water & sewer available at the street. Property lies just outside of the city limits just minutes from Southport, St. James & Oak Island. Current Hwy 211 road widening will be complete around Fall 2026 resulting in 4-lane highway frontage & increased road visibility/traffic for this property. Property is located in an AE Flood Zone. Do not miss this incredible opportunity, contact Listing Agents for more information!

## **MORE DETAILS**

Address:

Lot 67 Committee Drive Southport, NC 28461

Acreage: 30.7 acres

County: Brunswick

**GPS Location:** 

33.965659 x -78.080254

PRICE: \$4,506,538