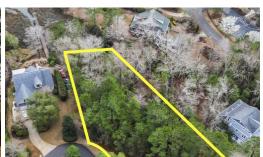

## **ACTIVE**

Pelican Reef - One of the few remaining waterfront lots in gated Pelican Reef along Virginia Creek. This spacious 0.64 acre homesite offers the perfect opportunity to build your dream home. The lot has hardwoods, myrtle and pine giving you a naturally private homesite. The water tap fee has been paid. Pelican Reef's prestige lies in its lovely homes, its amenity-rich clubhouse complex, its scenic beauty and the care to preserve not only the history of the land but the trees and native plantings. Enjoy tranquil walks along the nature trails or launch your kayak from the community dock to explore the coastal waters of Virginia Creek. The Clubhouse, pool, fitness center, tennis courts and day dock/kayak launch are just around the corner. You can enjoy the vibrant community life or relax in your private backyard looking out over Virginia Creek. Pelican Reef is in a toprated school district just off Hwy. 17 between Hampstead/Wilmington and Surf City/Jacksonville. The beaches of Topsail Island are only minutes away for a day of fishing, swimming or just hanging out on the sand. Area restaurants feature local seafood. Nightlife can include a round of Putt-Putt or enjoying live music at one of the local breweries.

## **MORE DETAILS**

Address:

20 West High Bluff Drive Hampstead, NC 28443

Acreage: 0.6 acres

County: Pender

**GPS Location:** 

34.429355 x -77.611510

PRICE: \$399,000