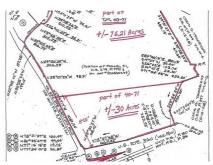

## **ACTIVE**

BRING YOUR BUSSINESS TO AMELIA COUNTY!!! GREAT OPPORTUNITIES EXIST WITH THIS 30 ACRE OPEN PARCEL FRONTING 1420 FEET ON US 360 (PATRICK HENRY HIGHWAY) AND 850 FEET ON RICHARDSON ROAD (RT640). READY FOR DEVELOPEMENT, THIS PROPERTY ACCESSES TWO 360 CROSSOVERS; ONE AT EACH END OF THE PROPERTY. LOCATED JUST WEST OF THE AMELIA VILLAGE AND ADJACENT THE FUTURE PLANNED AMELIA COUNTY INDUSTRIAL PARK. ADDITIONAL 76 ACRE PARCEL AND 17 ACRE PARCEL ALSO AVAILABLE FOR PURCHASE UNDER SEPERATE LISTINGS. VIEW THIS PROPERTY WITH AN AGENT OF YOUR CHOICE (ACCESS PERMISSION REQUIRED). SELLER MAY HAVE CERTAIN CONTINGENCIES FOR SALE OF THIS PROPERTY (REQUEST FROM AGENT).

## **MORE DETAILS**

Address:

360 PATRICK HENRY HYW Amelia Court House, VA 23002

Acreage: 30.0 acres

County: Amelia

**GPS Location:** 

37.344429 x -77.986118

PRICE: \$1,050,000