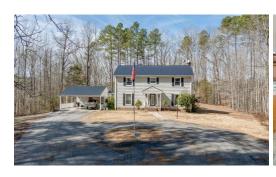

## **ACTIVE**

This 3.2-acre private rural home is perfect for entertaining. The spacious kitchen/family room with a fireplace opens to a  $16' \times 45'$  deck with a retractable awning. It has 4 large bedrooms upstairs. The carport connects to the utility room and an  $11' \times 20'$  shop. Additional storage buildings are on the property. Recent updates include a new roof and hot water heater, plus a whole house generator comes with the sale.

## **MORE DETAILS**

Address:

1187 Gigg Road Dundas, VA 23938

Acreage: 3.2 acres

County: Lunenburg

**GPS Location:** 

36.905792 x -78.053680

PRICE: \$489,900