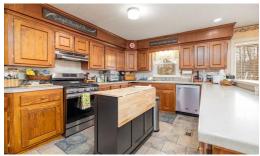

## **ACTIVE**

This 3.2-acre private rural home is perfect for entertaining. The spacious kitchen/family room with a fireplace opens to a  $16' \times 45'$  deck with a retractable awning. It has 4 large bedrooms upstairs. The carport connects to the utility room and an  $11' \times 20'$  shop. Additional storage buildings are on the property. Recent updates include a new roof and hot water heater, plus a whole house generator comes with the sale.