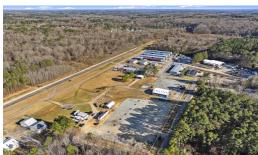

## **ACTIVE**

Commercial Land with many potential uses allowed. 3.3 Miles from the New I-540/US 401 Intersection. Also located adjacent to Triple W Airport, a rarely used privately owned public Airport for small planes. Currently Zoned AD1 and AD2, which allows for a wide range of Commercial and recreational uses including Residential with low concentration of people. This property is nicely tucked between beautiful residential communities and Commercial Flex properties. The current owner has soils reports and preliminary residential site plan for 23 Homesites on this approximately 60-acre wonderfully wooded property.