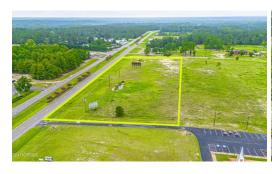

## **ACTIVE**

Prime Commercial property directly on busy US-1 in growth area. Proximate to establishments which already draw ample traffic, to include Tractor Supply, STARS Charter School and Dunrovin Country Store. Zoned Highway Commercial, there are many possible uses for this tract. Offering visibility - 700' of road frontage and versatility - 400' of depth. Seller is willing to subdivide. Potential for both public water and sewer. There is county water across US 1 & on Enslow Rd, and county sewer by Tractor Supply, consult with Moore County Public Utilities for further details. No tax value shown as land is currently part of a larger tract, Parcel ID 00036592. Dimensions measured by seller, survey to be performed by buyer and new parcel to be established at settlement.

## **MORE DETAILS**

Address:

Tbd Us-1

Vass, NC 28394

Acreage: 6.4 acres

County: Moore

**GPS Location:** 

35.214159 x -79.328181