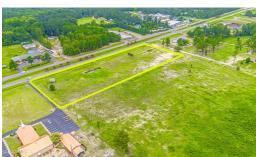

## **ACTIVE**

Prime Commercial property directly on busy US-1 in growth area. Proximate to establishments which already draw ample traffic, to include Tractor Supply, STARS Charter School and Dunrovin Country Store. Zoned Highway Commercial, there are many possible uses for this tract. Offering visibility - 700' of road frontage and versatility - 400' of depth. Seller is willing to subdivide. Potential for both public water and sewer. There is county water across US 1 & on Enslow Rd, and county sewer by Tractor Supply, consult with Moore County Public Utilities for further details. No tax value shown as land is currently part of a larger tract, Parcel ID 00036592. Dimensions measured by seller, survey to be performed by buyer and new parcel to be established at settlement.

## **MORE DETAILS**

Address:

Tbd Us-1

Vass, NC 28394

Acreage: 6.4 acres

County: Moore

**GPS Location:** 

35.214159 x -79.328181