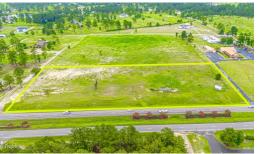

## **ACTIVE**

Prime Commercial property directly on busy US-1 in growth area. Proximate to establishments which already draw ample traffic, to include Tractor Supply, STARS Charter School and Dunrovin Country Store. Zoned Highway Commercial, there are many possible uses for this tract. Offering visibility - 700' of road frontage and versatility - 400' of depth. Seller is willing to subdivide. Potential for both public water and sewer. There is county water across US 1 & on Enslow Rd, and county sewer by Tractor Supply, consult with Moore County Public Utilities for further details. No tax value shown as land is currently part of a larger tract, Parcel ID 00036592. Dimensions measured by seller, survey to be performed by buyer and new parcel to be established at settlement.

## **MORE DETAILS**

Address:

Tbd Us-1

Vass, NC 28394

Acreage: 6.4 acres

County: Moore

**GPS Location:** 

35.214159 x -79.328181