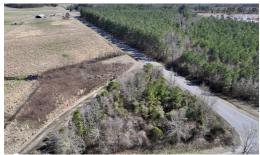

The property's timber is composed of mixed hardwoods and pines and is level, lying at 30+/- feet in elevation. None of the property is encompassed in the FEMA floodplain or any USFW wetland designated areas. No soil evaluation has been conducted. With dual road frontage, this property provides convenient access from both sides, making it ideal for residential development or investment purposes. The absence of restrictions gives you the flexibility to build your dream home, cabin, or even pursue future business opportunities.

From the property, you are a couple of miles from Grimesland and less than 10 minutes from Chocowinity. Highway 33 is located within close proximity of the property, making it easily accessible. This property is priced to sell, so act now before it's too late!