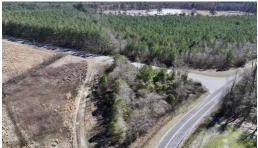

The property's timber is composed of mixed hardwoods and pines and is level, lying at 30+/- feet in elevation. None of the property is encompassed in the FEMA floodplain or any USFW wetland designated areas. No soil evaluation has been conducted. With dual road frontage, this property provides convenient access from both sides, making it ideal for residential development or investment purposes. The absence of restrictions gives you the flexibility to build your dream home, cabin, or even pursue future business opportunities.

From the property, you are a couple of miles from Grimesland and less than 10 minutes from Chocowinity. Highway 33 is located within close proximity of the property, making it easily accessible. This property is priced to sell, so act now before it's too late!