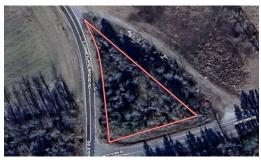

0.52 acres of Residential Land For Sale in Pitt County, NC! This unrestricted, all wooded tract is roughly 0.52 acres (see Exhibit A; three lots to be surveyed out), triangular in shape, and features dual road frontage with 250+/- feet of road frontage on South Grimesland Bridge Road and 340+/- feet of frontage on Smithtown Road. A previous survey is on file.

The property's timber is composed of mixed hardwoods and pines and is level, lying at 30+/- feet in elevation. None of the property is encompassed in the FEMA floodplain or any USFW wetland designated areas. No soil evaluation has been conducted. With dual road frontage, this property provides convenient access from both sides, making it ideal for residential development or investment purposes. The absence of restrictions gives you the flexibility to build your dream home, cabin, or even pursue future business opportunities.