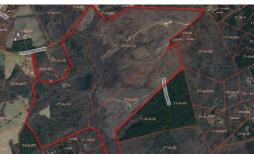

## 5947 COURTHOUSE RD, SPOTSYLVANIA, SPOTSYLVANIA

## **ACTIVE**

A 628.80 acre assemblage that is conveniently located with frontage on a major regional thoroughfare, Courthouse Road, that has an average daily traffic count of 9,100 vehicles per day. The property is located two minutes from Lake Anna and Lake Anna State Park. The property can be subdivided by-right into 30 10-acre lots. Noted permitted uses include: agriculture, bed and breakfast, single family detached dwellings, equestrian facility, game preserves, garden center, golf driving range. Noted Special Uses include: animal shelter, assisted living facility, camp or recreation ground, community center, golf course and clubhouse, livestock exchange, lumber yard, place of worship, private school, public school, religious retreat center, solar energy facility.

## **MORE DETAILS**

Address:

5947 COURTHOUSE RD SPOTSYLVANIA, VA 22551

Acreage: 628.8 acres

County: Spotsylvania

**GPS Location:** 

38.116320 x -77.736790

PRICE: \$2,750,000