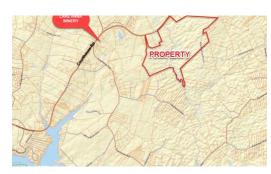

## 5947 COURTHOUSE RD, SPOTSYLVANIA, SPOTSYLVANIA

## **ACTIVE**

A 628.80 acre assemblage that is conveniently located with frontage on a major regional thoroughfare, Courthouse Road, that has an average daily traffic count of 9,100 vehicles per day. The property is located two minutes from Lake Anna and Lake Anna State Park. The property can be subdivided by-right into 30 10-acre lots. Noted permitted uses include: agriculture, bed and breakfast, single family detached dwellings, equestrian facility, game preserves, garden center, golf driving range. Noted Special Uses include: animal shelter, assisted living facility, camp or recreation ground, community center, golf course and clubhouse, livestock exchange, lumber yard, place of worship, private school, public school, religious retreat center, solar energy facility.

## **MORE DETAILS**

Address:

5947 COURTHOUSE RD SPOTSYLVANIA, VA 22551

Acreage: 628.8 acres

County: Spotsylvania

**GPS Location:** 

38.116320 x -77.736790

PRICE: \$2,750,000