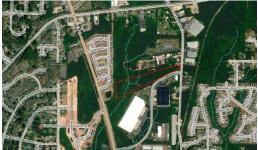

## **ACTIVE**

Approx 10 Acres of high potential land in RTP within Durham City limits. Road frontage to S Alston Ave. Located close to everything. Just couple of miles from I-40. I-885, HWY 70, Close to downtown Durham. "Industrial Light" zoning. Buyer must verify the development possibilities with the Durham City Planning Department. City Water/Sewer connections are around the land. See survey document attached for details. Note that Wilden Drive next to the property is a private road.

## **MORE DETAILS**

Address:

2458 Alston Durham, NC 27713

Acreage: 9.9 acres

County: Durham

**GPS Location:** 

35.952153 x -78.882907

PRICE: \$619,000