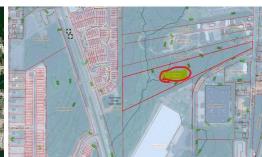

## **ACTIVE**

Approx 10 Acres of high potential land in RTP within Durham City limits. Road frontage to S Alston Ave. Located close to everything. Just couple of miles from I-40. I-885, HWY 70, Close to downtown Durham. "Industrial Light" zoning. Buyer must verify the development possibilities with the Durham City Planning Department. City Water/Sewer connections are around the land. See survey document attached for details. Note that Wilden Drive next to the property is a private road.

## **MORE DETAILS**

Address:

2458 Alston Durham, NC 27713

Acreage: 9.9 acres

County: Durham

**GPS Location:** 

35.952153 x -78.882907

PRICE: \$619,000