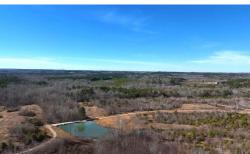

## **ACTIVE**

Large parcel of land in 2 tracts with a right of way to each tract. This property is currently being used for cattle with fencing in place, a large pond and barns. Property features 2 wells, 2 septic systems, and 2 electrical meters. A home was started but only the foundation and cinder blocks were installed. There is a Singlewide on the property that conveys as-is. This would make a great hunting retreat or a good place to build your dream home in the quite countryside! The pasture and singlewide could be rented to produce an income until you are ready to build. A property like this is truly one of a kind, don't miss the opportunity to own this gorgeous place!

## **MORE DETAILS**

Address:

1081 Lennig Road Nathalie, VA 24577

Acreage: 161.5 acres

County: Halifax

**GPS Location:** 

0.000000 x 0.000000

PRICE: \$619,900