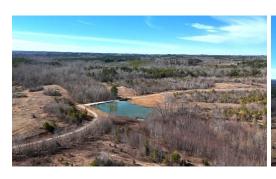

## **ACTIVE**

Large parcel of land in 2 tracts with a right of way to each tract. This property is currently being used for cattle with fencing in place, a large pond and barns. Property features 2 wells, 2 septic systems, and 2 electrical meters. A home was started but only the foundation and cinder blocks were installed. There is a Singlewide on the property that conveys as-is. This would make a great hunting retreat or a good place to build your dream home in the quite countryside! The pasture and singlewide could be rented to produce an income until you are ready to build. A property like this is truly one of a kind, don't miss the opportunity to own this gorgeous place!

## **MORE DETAILS**

Address:

1081 Lennig Road Nathalie, VA 24577

Acreage: 161.5 acres

County: Halifax

**GPS Location:** 

0.000000 x 0.000000

PRICE: \$619,900