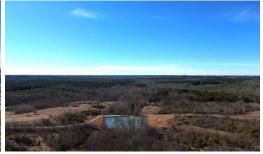

## **ACTIVE**

Large parcel of land in 2 tracts with a right of way to each tract. This property is currently being used for cattle with fencing in place, a large pond and barns. Property features 2 wells, 2 septic systems, and 2 electrical meters. A home was started but only the foundation and cinder blocks were installed. There is a Singlewide on the property that conveys as-is. This would make a great hunting retreat or a good place to build your dream home in the quite countryside! The pasture and singlewide could be rented to produce an income until you are ready to build. A property like this is truly one of a kind, don't miss the opportunity to own this gorgeous place!

## **MORE DETAILS**

Address:

1081 Lennig Road Nathalie, VA 24577

Acreage: 161.5 acres

County: Halifax

**GPS Location:** 

0.000000 x 0.000000

PRICE: \$619,900