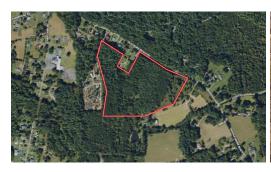

# **SOLD!! 22.64 ACRES OF TIMBER LAND IN CALDWELL COUNTY, NC**

Located in the scenic beauty of Caldwell County, this prime vacant land parcel is an outdoor enthusiast's dream. Positioned directly across from Tuttle State Forest, this property offers an abundance of recreational opportunities right at your doorstep. Whether you enjoy hiking, camping, wildlife watching, or just soaking in the natural surroundings, this land is perfect for creating your own peaceful retreat.

#### Address:

Off Playmore Beach Road Morganton, NC 28645

Acreage: 22.6 acres

**MOPLS ID: 75684** 

### **GPS Location:**

35.849420 x -81.643159

PRICE: \$180,000