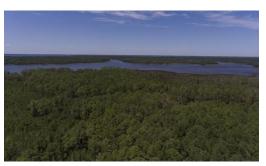

## **SOLD**

This is a nice timber tract with lots of shoreline on Slade Creek and the Pungo River. The merchantable timber was thinned in 2009 and some areas again in 2017. This parcel has state road frontage on SR 1146. A good amount of timber still remains on this land located near Scranton, N.C. and has easy access to Hwy 264. It is located across the Pungo River from Belhaven. Hunting Lease is void upon sale of property