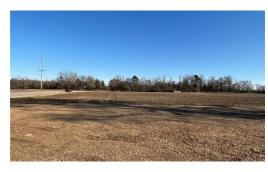

## **ACTIVE**

Attention Land Developers and Land enthusiasts!! Prime Land with Road Frontage located in Columbus County! This is your chance to own multiple parcels of premium land in Whiteville, NC with valuable road frontage, easy access to Highway 74, this property offers endless potential for subdivision development. Located 51 minutes from Wilmington, 1 hour from Fayetteville, 1 hour 20 minutes from Myrtle Beach, perfectly positioned near thriving cities and coastal destinations. The town of Whiteville offers small-town charm & proximity to major highways connecting you to Lumberton and Charlotte. This single-sale opportunity allows you to secure a cohesive, prime development property ideal for residential projects. Are you into Agritourism? Build your Venue space, possible winery if the soil permits, you decide. With unbeatable location, visibility, and growth potential, this land is ready for your vision. Don't miss this rare investment opportunity—contact us today to learn more!

## **MORE DETAILS**

Address:

971 Old Lumberton Whiteville, NC 28472

Acreage: 156.3 acres

County: Columbus

**GPS Location:** 

34.387314 x -78.741742

PRICE: \$1,190,000