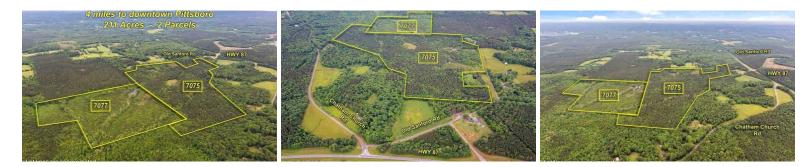

## SOLD

The location of this 211+ acre tract is a RARE find---just 4 miles south of the Pittsboro courthouse! Tremendous growth and investment opportunities especially w/ Chatham Park nearby. This could make a great residential development pending soil studies or wonderful investment property/1031 Exchange. Land like this is becoming increasing scarce. There are two ponds on this property! Some pasture and hunting areas as well!

## **MORE DETAILS**

Address: TBD Old Sanford Moncure, NC 27559

County: Chatham

**GPS Location:** 35.653816 x -79.202010

PRICE: \$3,172,500