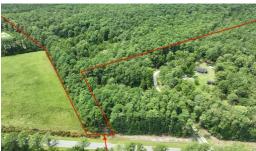

## **ACTIVE**

Approximately (+ or -) 53.9 acres of wooded land located at 981 Straits Road between Smyrna and Marshallburg, NC. Ideal for development for single family, multi-family, mobile home park, camper park, storage units or many other permitted and special uses. Very close to the recently development county public water access at the foot of the Harkers Island Bridge which has several boat ramps and parking for cars and boat trailers. Short distance by boat to Beaufort waterfront, Shackleford Banks and Cape Lookout.

## **MORE DETAILS**

Address:

981 Straits Road Smyrna, NC 28579

Acreage: 53.9 acres

County: Carteret

**GPS Location:** 

34.746707 x -76.529427

PRICE: \$639,900