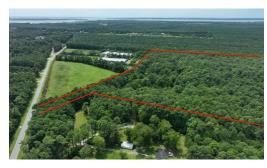

## **ACTIVE**

Approximately (+ or -) 53.9 acres of wooded land located at 981 Straits Road between Smyrna and Marshallburg, NC. Ideal for development for single family, multi-family, mobile home park, camper park, storage units or many other permitted and special uses. Very close to the recently development county public water access at the foot of the Harkers Island Bridge which has several boat ramps and parking for cars and boat trailers. Short distance by boat to Beaufort waterfront, Shackleford Banks and Cape Lookout.

## **MORE DETAILS**

Address:

981 Straits Road Smyrna, NC 28579

Acreage: 53.9 acres

County: Carteret

**GPS Location:** 

34.746707 x -76.529427

PRICE: \$639,900