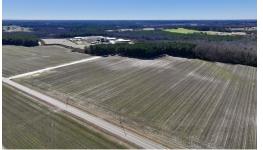

26.4 Acres of Farm and Timber Land For Sale in Wilson County, NC! This property features 500 +/- feet of road frontage on Town Creek Road. According to the FSA maps, there is 12.47 acres of farmland and 13.93 acres of timberland. Of the 13.93 acres of timberland, roughly 2 acres consist of planted pines. The remainder is all hardwood timber. Some of that timber is encompassed in the FEMA floodplain and wetland designated area.

This property would be ideal for your investment portfolio. The farmland acreage is leased out annually for agricultural production, bringing in annual lease monies. The timber can also be managed and thinned for future harvests. There's also enough open land where a home site or two could very easily be situated. No soil evaluation has been done at this time. The timber provides an opportunity to hunt wild game such as whitetail deer and wild turkey and there are several places where hunting blinds can be situated. The elevation is relatively level. The farmland is at 100 feet in elevation. As you move toward the wooded section of the farm the elevation drops down gradually to 90 feet and then at the very western edge of the property, closest to Town Creek, it drops to 80 feet in elevation.