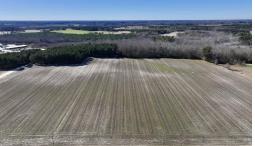

26.4 Acres of Farm and Timber Land For Sale in Wilson County, NC! This property features 500 +/- feet of road frontage on Town Creek Road. According to the FSA maps, there is 12.47 acres of farmland and 13.93 acres of timberland. Of the 13.93 acres of timberland, roughly 2 acres consist of planted pines. The remainder is all hardwood timber. Some of that timber is encompassed in the FEMA floodplain and wetland designated area.

This property would be ideal for your investment portfolio. The farmland acreage is leased out annually for agricultural production, bringing in annual lease monies. The timber can also be managed and thinned for future harvests. There's also enough open land where a home site or two could very easily be situated. No soil evaluation has been done at this time. The timber provides an opportunity to hunt wild game such as whitetail deer and wild turkey and there are several places where hunting blinds can be situated. The elevation is relatively level. The farmland is at 100 feet in elevation. As you move toward the wooded section of the farm the elevation drops down gradually to 90 feet and then at the very western edge of the property, closest to Town Creek, it drops to 80 feet in elevation.