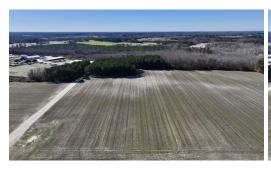

26.4 Acres of Farm and Timber Land For Sale in Wilson County, NC! This property features 500 +/- feet of road frontage on Town Creek Road. According to the FSA maps, there is 12.47 acres of farmland and 13.93 acres of timberland. Of the 13.93 acres of timberland, roughly 2 acres consist of planted pines. The remainder is all hardwood timber. Some of that timber is encompassed in the FEMA floodplain and wetland designated area.

This property would be ideal for your investment portfolio. The farmland acreage is leased out annually for agricultural production, bringing in annual lease monies. The timber can also be managed and thinned for future harvests. There's also enough open land where a home site or two could very easily be situated. No soil evaluation has been done at this time. The timber provides an opportunity to hunt wild game such as whitetail deer and wild turkey and there are several places where hunting blinds can be situated. The elevation is relatively level. The farmland is at 100 feet in elevation. As you move toward the wooded section of the farm the elevation drops down gradually to 90 feet and then at the very western edge of the property, closest to Town Creek, it drops to 80 feet in elevation.