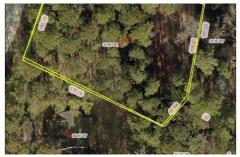

## LOT 26 COLONY PLAZA, JACKSONVILLE, ONSLOW

## **MORE DETAILS**

Address:

Lot 26 Colony Plaza Jacksonville, NC 28546

Acreage: 0.5 acres

County: Onslow

**GPS Location:** 

34.767666 x -77.369846

PRICE: \$55,000