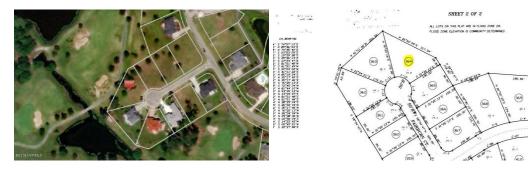

## 568 FAIRBURN COURT, CALABASH, BRUNSWICK

## **MORE DETAILS**

Address: 568 Fairburn Court Calabash, NC 28467

Acreage: 0.4 acres

County: Brunswick

**GPS Location:** 33.943567 x -78.587484