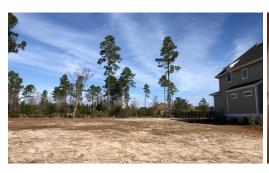

# 1376 CROSS WATER CIRCLE, LELAND, BRUNSWICK

### **SOLD**

Envision trees draped with Spanish moss and streets lined with homes featuring classic Southern architecture each one different from the next. Open your eyes and take in Cypress Pointe, Brunswick Forest's newest neighborhood full of Southern charm and whimsy. This neighborhood features expansive front porches for neighborly socializing, stately columns and gas lanterns evoking memories of times past and whiling away an evening over sweet tea and good conversation. If you dream of Carolina blue skies and warm Southern nights, this neighborhood is for you. Agent Remarks: This home site is located in Cypress Pointe, Brunswick Forest's premier neighborhood.

### Address:

1376 Cross Water Circle Leland, NC 28451

Acreage: 0.2 acres

County: Brunswick