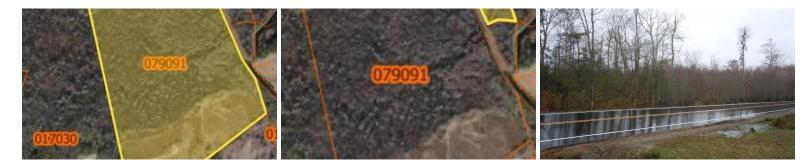

## SOLD

For sale land on Mollie Road in Clarendon.Property consist of 103 acres with mostly trees and Run of Gum Swamp runs through the middle of land. This property extends across Mollie Road too. County records show this property is located in a Flood Zone. Great hunting of Deer and Turkeys in this area. Only minutes from Whiteville and Tabor City, NC. Short drive from North Myrtle Beach and Little River, SC.

## **MORE DETAILS**

Address: 2380 Mollie Road Clarendon, NC 28432

Acreage: 103.0 acres

County: Columbus

**GPS Location:** 34.176236 x -78.752494