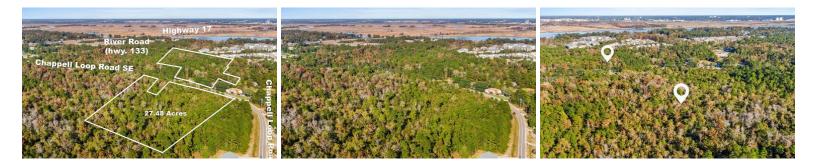

## ACTIVE

Introducing an exceptional development opportunity encompassing 27.48 acres, in rapidly growing Northern Brunswick County. Uniquely divided into two tracks this property is approximately 13 acres on one side and 14 acres on the other. This property boasts a prime location straddling the towns of Leland and Belville. The East side is zoned R10 within the Town of Belville, while the West side, in Brunswick County is designated R-6000. This dual zoning provides a range of flexible development options. Accessibility is a standout feature, with Blackwell Road connecting River Road to Ocean Hwy and nearby shopping areas, ensuring residents have convenient access to essential amenities. While wetland delineations are currently underway, recent updates to wetland guidelines enhance the appeal of this property. With its substantial size, strategic location, and favorable zoning, this land represents an outstanding investment opportunity for your next project!

## **MORE DETAILS**

Address: 10295 Chappell Loop Road Belville, NC 28451

Acreage: 27.5 acres

County: Brunswick

**GPS Location:** 34.224364 x -77.994215