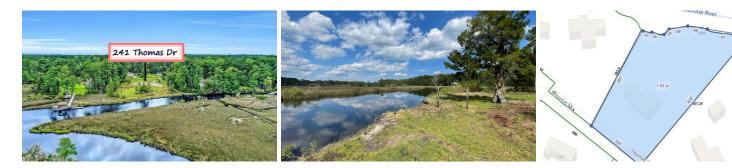

## 241 THOMAS DRIVE, SHALLOTTE, BRUNSWICK

## ACTIVE

~Extra Large Waterfront Homesite in City Limits~Over one and a half acre set along the Shallotte River~Originally platted in 1957 in the River Heights community~Over two hundred fifty feet of waterfront~One hundred sixty-five feet of road frontage~Public water/sewer available~Homesite plateaus up front, rolls to the river~Within sight of Shallotte Riverwalk, Camp UMC and acres of marsh ~Stunning waterfront views and perhaps some good fishin'~Walking distance to Main Street~Short drive to public access at area beaches~Meandering boat ride to the Intracoastal Waterway & beyond~Unique In So Many Ways as to be among the Rarest of the Rare along the Brunswick County, NC waterfront~Comprehensive Disclosures Available Upon Request~Seller Says "Make an offer!"

## MORE DETAILS

Address: 241 Thomas Drive Shallotte, NC 28470

Acreage: 1.7 acres

County: Brunswick

**GPS Location:** 33.967756 x -78.384103