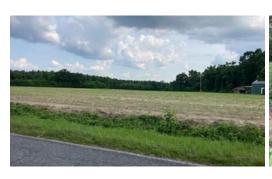

## **ACTIVE**

Large 207.75-acre farm tract of land with growing mature timber and approx. 3300 feet of road frontage that is available for housing if desired located just south of Clinton and minutes from I-40! The tract of farmland is within a 50-minute drive of Wilmington with easy access off of I-40. Excellent location for hunting with the back portions of both properties joining a creek which flows into the Six Runs Creek/River downstream. Farmland is currently being leased to a local farming company. Great investment property!