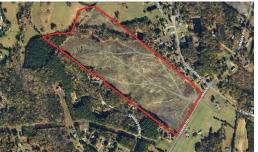

## 59+AC INMAN ROAD, DANVILLE, PITTSYLVANIA

## **ACTIVE**

Investing in this area has never been more promising. This expansive 59.44 acre property is located just 12 miles from Caesars Virginia and several major industrial development sites. With a growing demand for housing in the region and water/sewer access just a mile away, the possibilities for development are truly endless.Don't miss your chance to explore this incredible opportunity—schedule a visit today, and see for yourself why this property is a must-see!

## **MORE DETAILS**

Address:

59+ac Inman Road Danville, Virginia 24541

Acreage: 59.4 acres

County: Pittsylvania

PRICE: \$375,000