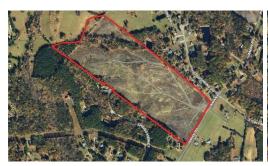

## 59+AC INMAN ROAD, DANVILLE, PITTSYLVANIA

## **ACTIVE**

Investing in this area has never been more promising. This expansive 59.44 acre property is located just 12 miles from Caesars Virginia and several major industrial development sites. With a growing demand for housing in the region and water/sewer access just a mile away, the possibilities for development are truly endless.Don't miss your chance to explore this incredible opportunity—schedule a visit today, and see for yourself why this property is a must-see!

## **MORE DETAILS**

Address:

59+ac Inman Road Danville, Virginia 24541

Acreage: 59.4 acres

County: Pittsylvania

PRICE: \$375,000