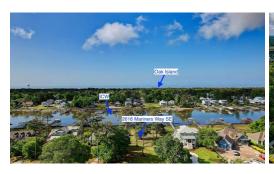

## **2616 MARINERS WAY, SOUTHPORT, BRUNSWICK**

## **ACTIVE**

Hurry, this is one of the LAST Intracoastal Waterway (ICW) homesites in the stunning St James Plantation community. With over 100 ft. of waterfront, this prime location offers a front-row seat to the mesmerizing dance of dolphins and sailboats right in your backyard! Dock is approved by CAMA.Indulge in breathtaking views of the ICW, with dramatic sunsets and sunrises painting the sky in a palette of colors. Set in the prestigious Mariners Way area, known for its executive homes and upscale amenities, this homesite promises a lifestyle of luxury and convenience. Don't wait start living the St James Lifestyle with 81 holes of championship golf, tennis, indoor and outdoor pools, pickle ball, waterway park with kayak launch, over 35 miles of walking/bike trails, restaurants, clubhouses, fitness centers and Private Beach Club. You want it all, it's all here!

## **MORE DETAILS**

Address:

2616 Mariners Way Southport, NC 28461

Acreage: 0.6 acres

County: Brunswick

**GPS Location:** 

33.923490 x -78.114366

PRICE: \$825,000