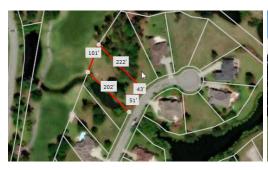

## Address:

6578 Summerfield Place Ocean Isle Beach, NC 28469

Acreage: 0.4 acres

County: Brunswick

**GPS Location:** 

33.926650 x -78.474407

**PRICE: \$47,900**