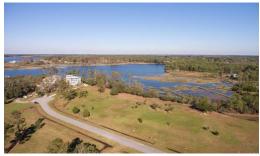

## **SOLD**

Level, waterfront lot on a culdesac street just minutes from downtown Beaufort, Harkers Island public boat ramp and some of the best fishing around. Located on Leffers (Leopard) Creek with easy access to the North River, this 0.63 acre lot is ready for your coastal dream home. Community has underground electric and cable, community pier/day dock, private road built to state requirements and street lights. Come and enjoy the quiet life with the natural beauty of coastal living. 3 bedroom septic permit being renewed. Well needed.