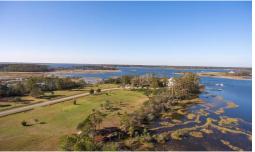

## **SOLD**

Level, waterfront lot on a culdesac street just minutes from downtown Beaufort, Harkers Island public boat ramp and some of the best fishing around. Located on Leffers (Leopard) Creek with easy access to the North River, this 0.63 acre lot is ready for your coastal dream home. Community has underground electric and cable, community pier/day dock, private road built to state requirements and street lights. Come and enjoy the quiet life with the natural beauty of coastal living. 3 bedroom septic permit being renewed. Well needed.