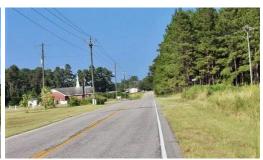

## LOT 3 HIGHWAY 45, LORIS, HORRY

## **SOLD**

The best in country living! A quiet peaceful neighborhood with estate size home sites on paved road off the county maintained roadway. A nice piece of acreage to build your dream home. A wonderful opportunity for 2.60 acres. Can be subdivided individually into separate lots. Excellent for families wanting to live close by each other. Minutes to the North Carolina state line. Only 25-30 minutes to the beaches in North Myrtle Beach or Myrtle Beach, shopping, restaurants and entertainment. Square footage is approximate and not guaranteed. Buyer is responsible for verification.

## **MORE DETAILS**

Address:

Lot 3 Highway 45 Loris, SC 29569

Acreage: 2.6 acres

County: Horry

**GPS Location:** 

34.033354 x -78.988137

PRICE: \$49,900