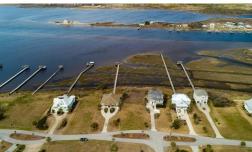

## **SOLD**

This recently cleared lot is right on the water and offers panoramic views of the Intracoastal Waterway. With more than 80' of water frontage, this is the perfect lot for your new luxury beach home. The lot is cleared and is ready for your own custom dock offering deep water access. The community features oceanfront deeded beach access with parking, a community dock on the waterway, pool, a clubhouse, and so much more! Start planning your dream home today!

## **MORE DETAILS**

Address:

41 Sailview Drive North Topsail Beach, NC 28460

Acreage: 1.4 acres

County: Onslow

**GPS Location:** 

34.504594 x -77.401997

PRICE: \$188,900