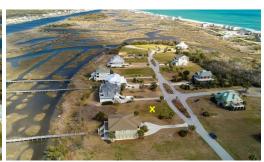

## **SOLD**

This recently cleared lot is right on the water and offers panoramic views of the Intracoastal Waterway. With more than 80' of water frontage, this is the perfect lot for your new luxury beach home. The lot is cleared and is ready for your own custom dock offering deep water access. The community features oceanfront deeded beach access with parking, a community dock on the waterway, pool, a clubhouse, and so much more! Start planning your dream home today!

## **MORE DETAILS**

Address:

41 Sailview Drive North Topsail Beach, NC 28460

Acreage: 1.4 acres

County: Onslow

**GPS Location:** 

34.504594 x -77.401997

PRICE: \$188,900