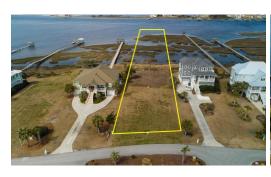

## **SOLD**

This recently cleared lot is right on the water and offers panoramic views of the Intracoastal Waterway. With more than 80' of water frontage, this is the perfect lot for your new luxury beach home. The lot is cleared and is ready for your own custom dock offering deep water access. The community features oceanfront deeded beach access with parking, a community dock on the waterway, pool, a clubhouse, and so much more! Start planning your dream home today!

## **MORE DETAILS**

Address:

41 Sailview Drive North Topsail Beach, NC 28460

Acreage: 1.4 acres

County: Onslow

**GPS Location:** 

34.504594 x -77.401997

PRICE: \$188,900