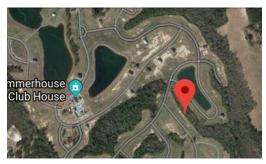

## **SOLD**

Vacant homesite, ready to build in luxury waterfront community of Summerhouse on Everett Bay! All the amenities are in place in this idyllic neighborhood, featuring a huge clubhouse, pool, fitness center, day docks, boat ramp, boat storage, tennis courts, basketball courts, running trails, playgrounds, and more! With our Featured Builders, you can design your coastal home and start living the beach life in no time! Call today for more information!

### Address:

111 Whispering Pine Lane Holly Ridge, NC 28445

Acreage: 0.2 acres

County: Onslow

#### **GPS Location:**

34.485873 x -77.485519

PRICE: \$51,000