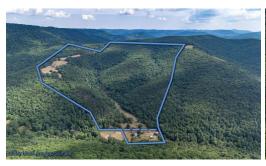

## **ACTIVE**

A rare property consisting of 212.383 acres\* that you can enter from a paved road and drive several miles of roads throughout the property that borders the National Forest on two sides. You'll be taken with the beautiful mountain and valley views from the higher elevation from the open fields. Even though listed as land for sale, the property was farmed for many years and has an old farmhouse with a well, septic, electric and farm buildings with all being sold "as is" "where is". Imagine yourself hunting, hiking, riding the trails or seeing the breathtaking views and being mindful of the tranquility that this beautiful land offers. Sit back and enjoy the video and pictures! \*1.816 acres added 4/9/25 for a total of 212.383 acres.

## **MORE DETAILS**

Address:

22590 CRIDERS RD CRIDERS, VA 22820

Acreage: 212.4 acres

County: Rockingham

**GPS Location:** 

38.761679 x -79.033228

PRICE: \$1,100,000