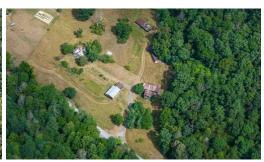

## **ACTIVE**

A rare property consisting of 212.383 acres\* that you can enter from a paved road and drive several miles of roads throughout the property that borders the National Forest on two sides. You'll be taken with the beautiful mountain and valley views from the higher elevation from the open fields. Even though listed as land for sale, the property was farmed for many years and has an old farmhouse with a well, septic, electric and farm buildings with all being sold "as is" "where is". Imagine yourself hunting, hiking, riding the trails or seeing the breathtaking views and being mindful of the tranquility that this beautiful land offers. Sit back and enjoy the video and pictures! \*1.816 acres added 4/9/25 for a total of 212.383 acres.