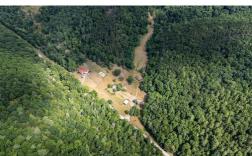

## **ACTIVE**

A rare property consisting of 212.383 acres\* that you can enter from a paved road and drive several miles of roads throughout the property that borders the National Forest on two sides. You'll be taken with the beautiful mountain and valley views from the higher elevation from the open fields. Even though listed as land for sale, the property was farmed for many years and has an old farmhouse with a well, septic, electric and farm buildings with all being sold "as is" "where is". Imagine yourself hunting, hiking, riding the trails or seeing the breathtaking views and being mindful of the tranquility that this beautiful land offers. Sit back and enjoy the video and pictures! \*1.816 acres added 4/9/25 for a total of 212.383 acres.