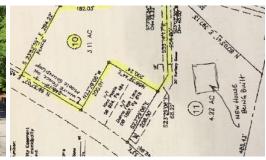

## **SOLD**

3.11 Acre custom home building lot located in the heart of Middle Sound Loop. There is a beautiful high building site near the rear of the lot which would allow for a long winding private driveway. Old Baymeade is an equestrian community but many families without horses enjoy living there. HOA will allow entrance off of Middle Sound Loop if desired since the best building location is towards back of property!

## **MORE DETAILS**

Address:

1000 Peterson Place Wilmington, NC 28411

Acreage: 3.1 acres

County: New Hanover

**GPS Location:** 

34.269166 x -77.791165

PRICE: \$175,000