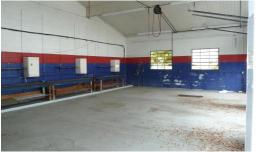

## **SOLD**

This prime retail development site is located at the full access lighted intersection of 3rd St and Red Cross St. and it also offers alley access on the other 2 sides. Currently on the property is a building that served as an auto garage in the past and could be retrofitted to a very cool restaurant or bar. Redevelopment potential is extremely high here, among the most active in the area. This site overlooks Cape Fear Community College and is surrounded by new development in every direction. Third St sees heavy traffic daily and the site has a clean environmental bill of health. CBD zoning allows for maximum use of the lot for building envelope. Paved Lot with no setbacks - for repurpose or knockdown - EXCELLENT Visibility