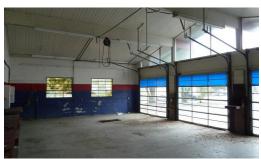

## **SOLD**

This prime retail development site is located at the full access lighted intersection of 3rd St and Red Cross St. and it also offers alley access on the other 2 sides. Currently on the property is a building that served as an auto garage in the past and could be retrofitted to a very cool restaurant or bar. Redevelopment potential is extremely high here, among the most active in the area. This site overlooks Cape Fear Community College and is surrounded by new development in every direction. Third St sees heavy traffic daily and the site has a clean environmental bill of health. CBD zoning allows for maximum use of the lot for building envelope. Paved Lot with no setbacks - for repurpose or knockdown - EXCELLENT Visibility