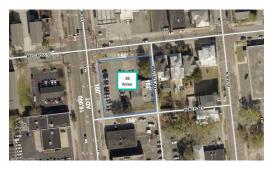

## **420 3RD STREET, WILMINGTON, NEW HANOVER**

## **SOLD**

This prime retail development site is located at the full access lighted intersection of 3rd St and Red Cross St. and it also offers alley access on the other 2 sides. Currently on the property is a building that served as an auto garage in the past and could be retrofitted to a very cool restaurant or bar. Redevelopment potential is extremely high here, among the most active in the area. This site overlooks Cape Fear Community College and is surrounded by new development in every direction. Third St sees heavy traffic daily and the site has a clean environmental bill of health. CBD zoning allows for maximum use of the lot for building envelope. Paved Lot with no setbacks - for repurpose or knockdown - EXCELLENT Visibility

## **MORE DETAILS**

Address:

420 3rd Street Wilmington, NC 28401

Acreage: 0.6 acres

County: New Hanover

**GPS Location:** 

34.241001 x -77.946413

PRICE: \$1,550,000