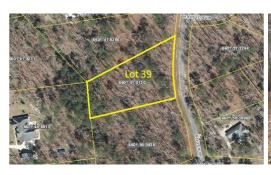

## 39 BAY VIEW DRIVE, CHOCOWINITY, BEAUFORT

## **SOLD**

HIGH ELEVATION; NO FLOOD INSURANCE REQUIRED. Build your dream home on this partially wooded 1.47 acre level lot. 236' of road frontage on dead end street. Upscale waterfront community with community dock and boat launch, picnic area and walking bridge. Paved, lighted streets and underground utilities. County water. Enjoy boating, fishing, all water activities while just minutes from historic Washington, Bath and New Bern. Blounts Creek is just minutes to the Pamlico River and the ICW. INNER BANKS of Eastern NC is waiting for you.

## **MORE DETAILS**

Address:

39 Bay View Drive Chocowinity, NC 27817

Acreage: 1.5 acres

County: Beaufort

**GPS Location:** 

35.411685 x -76.968509

**PRICE: \$29,900**