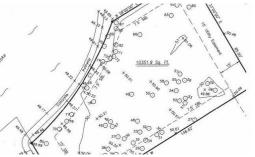

## **SOLD**

UNOBSTRUCTED LAKE VIEW! One of a kind! A must-see homesite! Stunning lake view, never a home in front of nor behind this rear-entry access homesite in Devaun Park. No other lot offers this gorgeous view. Build your home (see survey) to capture unique views and enjoy the night sounds from an upper porch, lower screened porch and/or your outdoor kitchen. Great community amenities. Approximately 4 miles from area beaches and/or shopping and dining in Calabash. Community professionally managed/maintained by a leading community management company. Private lot, lake view, easy access to all your wants and needs in Calabash or Myrtle Beach. Full, topo, survey available to Buyer during Due Diligence with acceptable offer for this .23 acre wooded homesite. A must-see with your builder.

## **MORE DETAILS**

Address:

9162 Lake Road Calabash, NC 28467

Acreage: 0.2 acres

County: Brunswick

**GPS Location:** 

33.875609 x -78.555776

PRICE: \$48,000