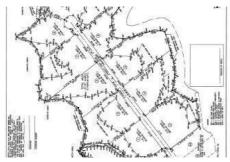

## **SOLD**

Beautiful and serene 2.27 acres with no restrictions and amazing waterfront views. Minutes to Camp Lejeune and local beaches, this lot is the perfect spot to build the home you've been dreaming of. Water depth will suit a skiff. No HOA and no restrictions. Also offered with 260 Everett Yopp Drive for a total of more than 4.5 acres for your own private estate. Lot is also subdividable for two homesites. Be sure to view the aerial video tour.

## **MORE DETAILS**

Address:

270 Everett Yopp Drive Sneads Ferry, NC 28460

Acreage: 2.3 acres

County: Onslow

**GPS Location:** 

34.562792 x -77.422876

PRICE: \$170,000