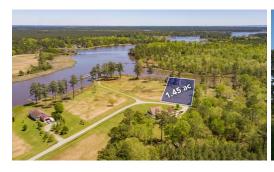

## **SOLD**

Paddle Your Own Canoe across tranquil waters, fish and crab off your private dock, view magnificent sunrises. Waterfront home site offering 1.46 acres of cleared, maintained green space. Accessible to North Creek. 2 nautical miles to Pamlico Sound. 6.5 nautical miles to ICW. Community marina with boat slips, boat ramp, and common areas. The Perfect Site for your Dream Home, Getaway or Retirement Home.

## **MORE DETAILS**

Address:

15 North Creek Drive Belhaven, NC 27810

Acreage: 1.5 acres

County: Beaufort

**GPS Location:** 

35.439337 x -76.679655

**PRICE: \$59,900**