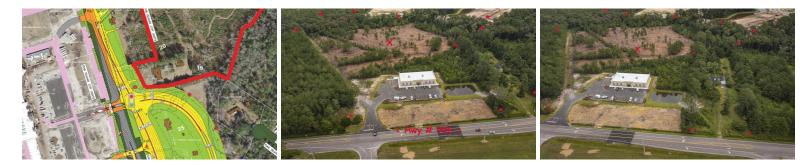

## **2822 MIDWAY ROAD, BOLIVIA, BRUNSWICK**

## SOLD

Excellent Location! Near intersection of Midway Road and Highway 211. Zoned Commercial Low Density. Property is located across the road from a newly completed shopping center development on Midway Road and Highway 211. This property is approximately 15.37 acres consisting of approximately 8.87 acres, considered uplands, and approximately 6.50 acres which are considered wetlands. Property is being sold as vacant commercial land. Structures on the property are in disrepair and add no value to the property.