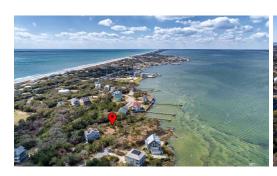

## **505 SEA ISLE COURT, INDIAN BEACH, CARTERET**

## SOLD

Wooded, soundfront lot in Sea Isle Plantation with a boat slip (#26) in the private and protected marina! Located at the end of a cul-de-sac for added privacy, this soundfront lot is ready for your Island dream home. Sea Isle Plantation offers wonderful amenities for homeowners: private swimming pool, tennis courts, marina, two soundfront gazebos, sound and ocean access.

## **MORE DETAILS**

Address:

505 Sea Isle Court Indian Beach, NC 28512

Acreage: 1.0 acres

County: Carteret

**GPS Location:** 

34.691049 x -76.875320

PRICE: \$249,900