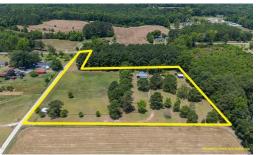

## **ACTIVE**

\*\*Motivated seller\*\* Let's make a deal. Here's your opportunity to own an amazing 5.766+/- acre property in Holly Springs, NC, in Harnett County. This beautiful and highly attractive property is situated in the country and can be accessed from B.J. Lane Dr and Amelia Lane. Zoned RA-20M, the property has no HOA restrictions. Animals and hunting are allowed, making it perfect for nature enthusiasts. The lot is buildable and permits mobile homes, manufactured homes, single-family homes, modular homes, and barndominiums. Partially wooded, the property offers privacy and a natural setting. Don't miss this incredible opportunity to create your ideal living space in this peaceful and picturesque location. Property can be subdivided & has multiple septic systems. Prospective buyer can apply for a special use permit.

## **MORE DETAILS**

Address:

131 Amelia

Holly Springs, NC 27540

Acreage: 5.8 acres

County: Harnett

**GPS Location:** 

35.553771 x -78.892056