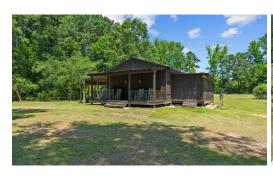

## **ACTIVE**

\*\*Motivated seller\*\* Let's make a deal. Here's your opportunity to own an amazing 5.766+/- acre property in Holly Springs, NC, in Harnett County. This beautiful and highly attractive property is situated in the country and can be accessed from B.J. Lane Dr and Amelia Lane. Zoned RA-20M, the property has no HOA restrictions. Animals and hunting are allowed, making it perfect for nature enthusiasts. The lot is buildable and permits mobile homes, manufactured homes, single-family homes, modular homes, and barndominiums. Partially wooded, the property offers privacy and a natural setting. Don't miss this incredible opportunity to create your ideal living space in this peaceful and picturesque location. Property can be subdivided & has multiple septic systems. Prospective buyer can apply for a special use permit.