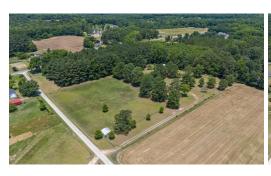

## **ACTIVE**

\*\*Motivated seller\*\* Let's make a deal. This fantastic 5.766+/- acre property in Holly Springs, NC, located in Harnett County, is now available for you to own. Nestled in a serene countryside setting, this beautiful property can be accessed from B.J. Lane Dr and Amelia Lane. With an RA-20M zoning and no HOA restrictions, this land allows for animals and hunting, catering to nature lovers. You can build mobile homes, manufactured homes, single-family homes, modular homes, and barndominiums on this versatile lot. Surrounded by some wooded areas, the property provides both privacy and a natural ambiance. Seize this amazing chance to craft your dream living space in this tranquil and scenic location. Plus, the property is subdividable and features multiple septic systems for added convenience. Prospective buyer can apply for a special use permit.

## **MORE DETAILS**

Address:

91 Amelia

Holly Springs, NC 27540

Acreage: 5.8 acres

County: Harnett

**GPS Location:** 

35.553538 x -78.892748