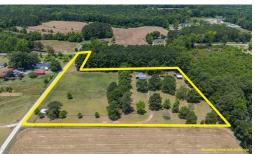

## **ACTIVE**

\*\*Motivated seller\*\* Let's make a deal. This fantastic 5.766+/- acre property in Holly Springs, NC, located in Harnett County, is now available for you to own. Nestled in a serene countryside setting, this beautiful property can be accessed from B.J. Lane Dr and Amelia Lane. With an RA-20M zoning and no HOA restrictions, this land allows for animals and hunting, catering to nature lovers. You can build mobile homes, manufactured homes, single-family homes, modular homes, and barndominiums on this versatile lot. Surrounded by some wooded areas, the property provides both privacy and a natural ambiance. Seize this amazing chance to craft your dream living space in this tranquil and scenic location. Plus, the property is subdividable and features multiple septic systems for added convenience. Prospective buyer can apply for a special use permit.

## **MORE DETAILS**

Address:

91 Amelia

Holly Springs, NC 27540

Acreage: 5.8 acres

County: Harnett

**GPS Location:** 

35.553538 x -78.892748