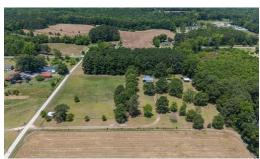

## **ACTIVE**

\*\*Motivated seller\*\* Let's make a deal. This fantastic 5.766+/- acre property in Holly Springs, NC, located in Harnett County, is now available for you to own. Nestled in a serene countryside setting, this beautiful property can be accessed from B.J. Lane Dr and Amelia Lane. With an RA-20M zoning and no HOA restrictions, this land allows for animals and hunting, catering to nature lovers. You can build mobile homes, manufactured homes, single-family homes, modular homes, and barndominiums on this versatile lot. Surrounded by some wooded areas, the property provides both privacy and a natural ambiance. Seize this amazing chance to craft your dream living space in this tranquil and scenic location. Plus, the property is subdividable and features multiple septic systems for added convenience. Prospective buyer can apply for a special use permit.

## **MORE DETAILS**

Address:

91 Amelia

Holly Springs, NC 27540

Acreage: 5.8 acres

County: Harnett

**GPS Location:** 

35.553538 x -78.892748